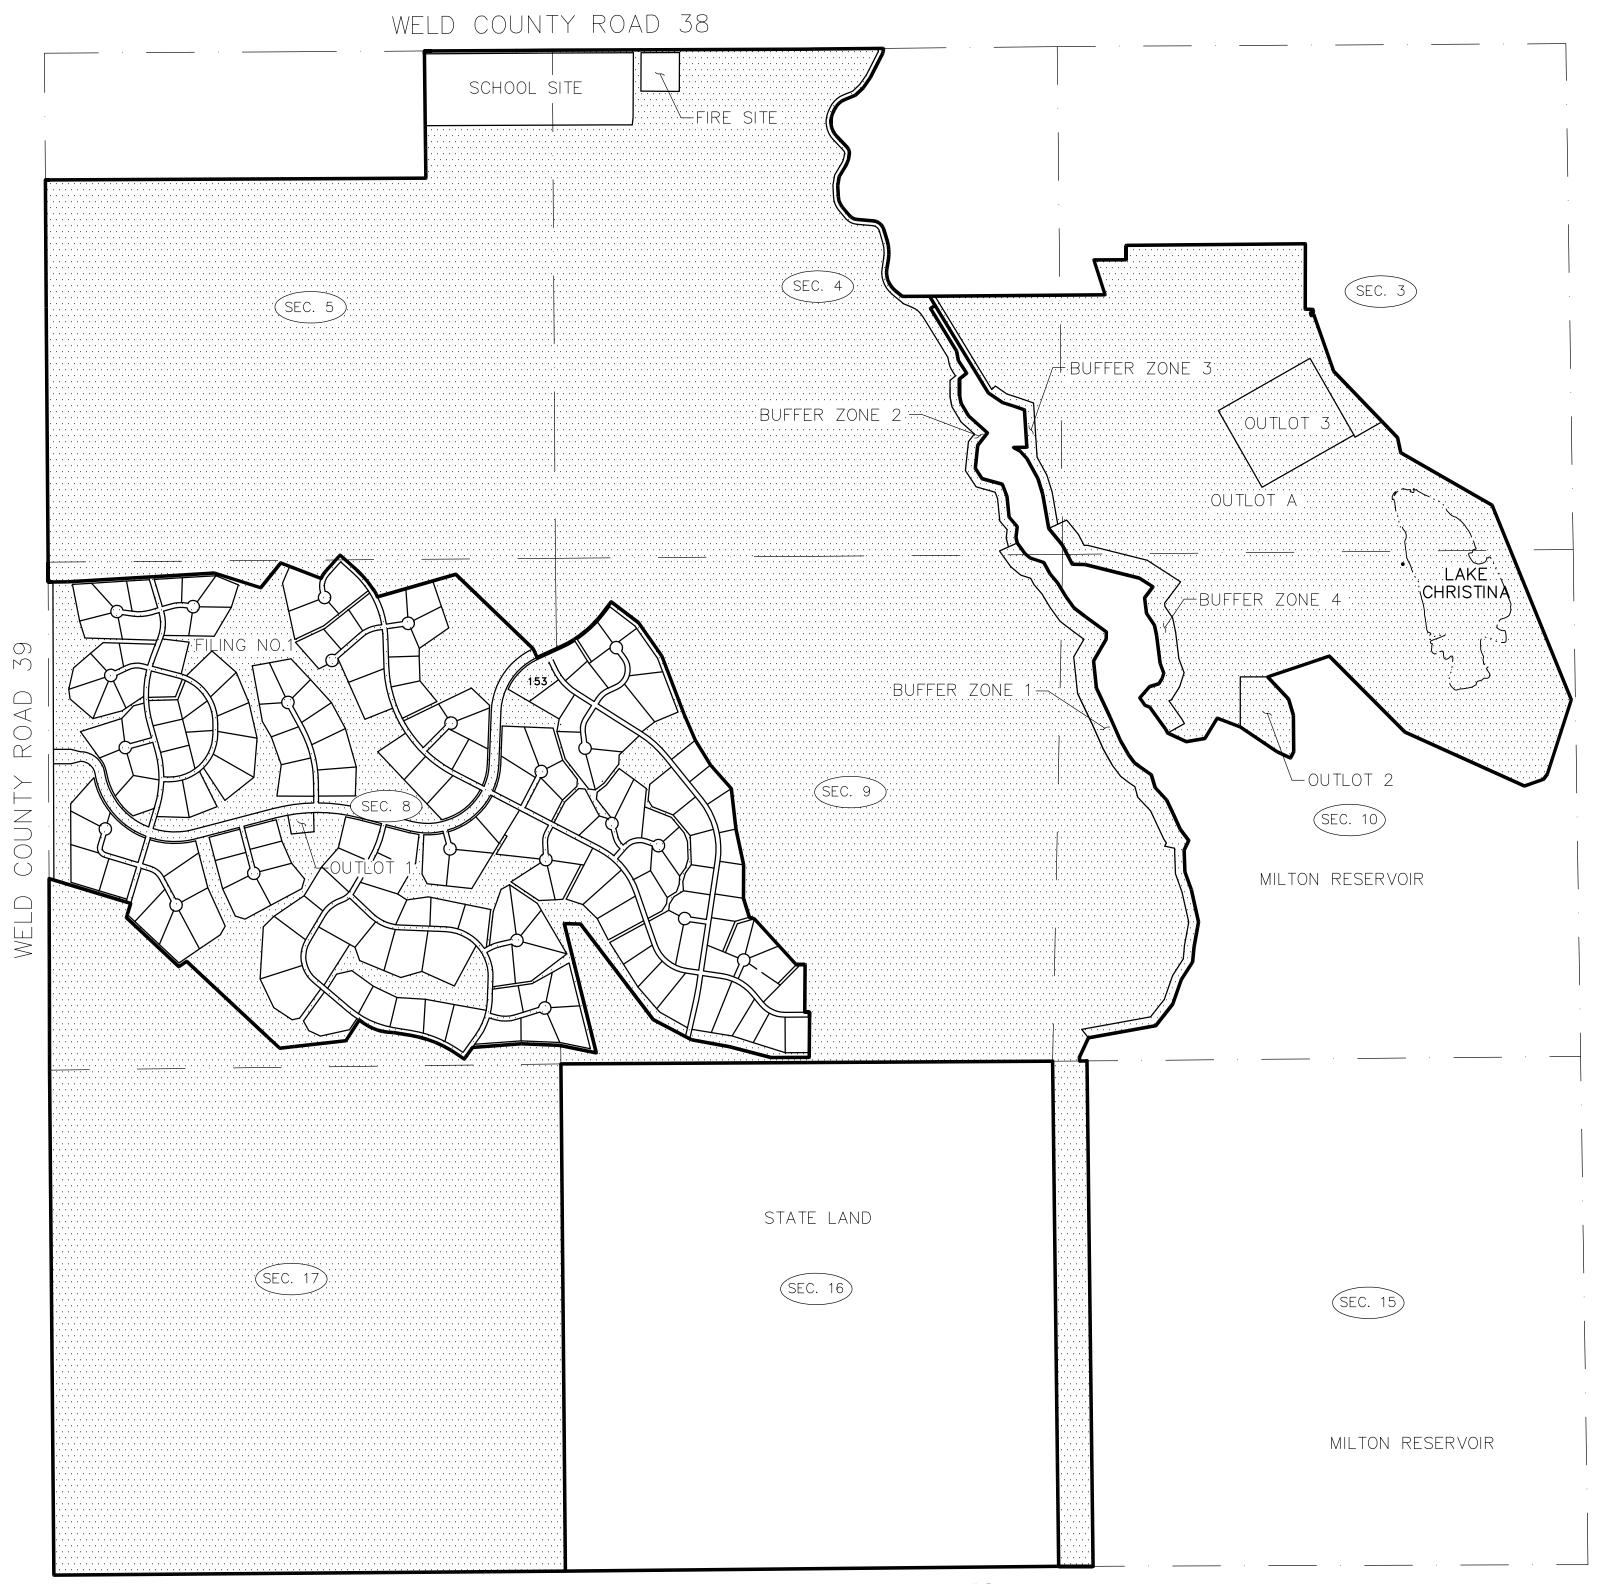

## DISTRICT BOUNDARY MAP BEEBE DRAW FARMS METROPPOLITAN DISTRICT NO. 2 SITUATE IN SECTIONS 3, 4, 5, 8, 9, 10, 15 AND 17, TOWNSHIP 3 NORTH, RANGE 65 WEST OF THE 6TH P.M., WELD COUNTY, COLORADO.

WELD COUNTY ROAD 32